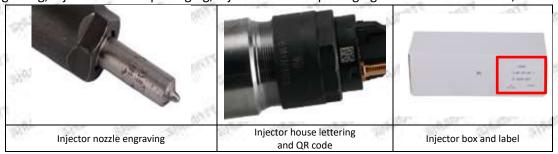

### 1.7. 0445110580 Injector's Customized Service

(1) Injector's Customized Service: Meet the customized needs of OEM manufacturers for shell lettering, logo engraving, injector internal packaging, injector external packaging and labels customized, etc.

#### (2) Injector's Customized Service Requirements:

The purchased of customized injector are not less than 10 pieces.

Customized injector packages no less than 1000 pieces.

Customized products involve the need of specify logo, the OEM manufacturer needs to provide trademark authorization and the sample of logo image file.