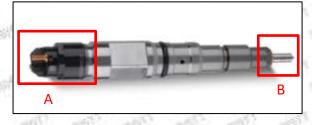

# **2.1**.0445110580 Injector's Part Number Location

1) E.g.: The injector part number see as follows

| No.      | Name                      |
|----------|---------------------------|
| SILP W   | brand, logo, part number, |
| <b>K</b> | series number             |
| В        | nozzle part number        |