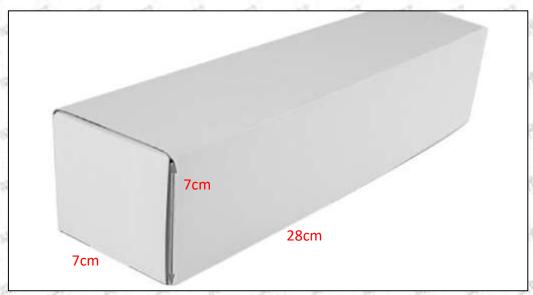

### 1.5.0445110580 Injector's Specifications and Dimensions

**Injector Size:** 21.5cm\*4 cm \*4 cm = 344cm³ (L\*W\*H=V)

Injector Net Weight: 0.55kg

Gross Weight: 0.6kg

Injector Quality: China Made Brand New
Package Size: 28cm\*7 cm \*7 cm = 1372 cm³
Injector Type: Diesel Common Rail Injector

#### (2) Injector Box Size

| No. Name |              | Injector Package Size (cm) |
|----------|--------------|----------------------------|
| 1        | Injector Box | 28*7*7                     |

Mob/WhatsApp: +86 13410541523 Tel: +8675523215133